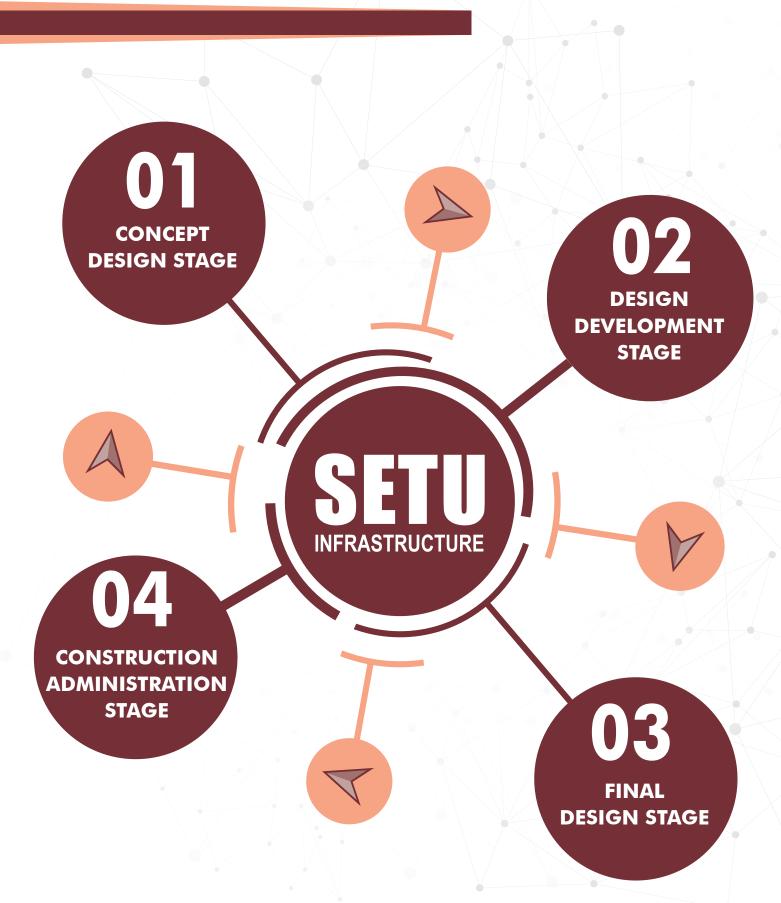

# Scope of work in structural design

#### **Concept Stage**

Design briefing by client/Architect followed by inspection of the site.

Preparing the initial list of data required for design based on inspection of the site and its topography.

5

Submission of Design Basis Report (DBR). as per the Data Collected.

Initial 2-3 Suggestions of Structural System on the Basis of Preliminary Design with Tentative Sizes of Structure Members.

One to One Meeting with Architect for Finalization of Structural System.

#### **Design Development Stage**

On the Agreement of Structural Layout from Architect and Client, We Start Micro Level Correction in the Structural System

Submission of Necessary Drawing Documentation needed as an Structural Consultant for Plan Approval from Local Government Authority.

Creating Structural Models for Detailed Analysis.

Preparation of Framing Plans and Column Schedule Providing all the Necessary Details Including Sizes

#### **Design Development Stage**

#### Preparing Typical Details for the Framing Plans

Develop column/wall schedule for basement and foundation including raft/ pile cap design.

> After preparing all the drawing necessary we shall provide all the calculations plus cad and analysis model to PEER REVIEWER (if appointed) for review.

Coordinations with the PEER REVIEWER to take Suggestions. To Provide the Improved Designs.

## **Final Design Stage**

On final approval from Architect and Peer reviewer (if appointed) we shall update structural analysis and move towards detailed designing.

Complete the Detailed Design and Working Drawings for Construction Purpose and send Hard Copies to both Client and Architects as per Initial Agreement.

#### **Construction Administration Stage**

Coordination with Contractor/Client for their queries.

Attend Relevant site meeting and also make periodic visits to the site as per agreement.

Review and Approve all the materials used for construction

Provide Structural Stability Certificate (If required) in Prescribed Format.